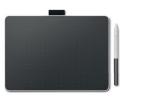

### **Specifications**

Wacom One M Pen tablet

Wacom One S Pen tablet

| Active area size          | 8.5 x 5.3-inch / 216 x 135 mm<br>(similar to A5)                                                | 6.0 x 3.7-inch / 152 x 95 mm<br>(similar to A6) |
|---------------------------|-------------------------------------------------------------------------------------------------|-------------------------------------------------|
| Surface                   | High friction for pen-on-paper feeling                                                          |                                                 |
| Pen technology            | Electromagnetic resonance technology (EMR), compatible with third party pens (LAMY, Staedtler,) |                                                 |
| Pen type                  | Pressure-sensitive, cordless, battery-free                                                      |                                                 |
| Pen Buttons               | 2 x (individual button assignment)                                                              |                                                 |
| Connectors                | 1 x USB Type-C, Bluetooth 5.1                                                                   |                                                 |
| Dimensions L x W x H (mm) | 252 x 181 x 8 mm                                                                                | 188 x 141 x 8 mm                                |
| Product weight (kg)       | 350 grams                                                                                       | 200 grams                                       |